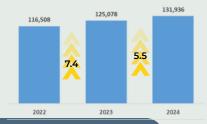

18 PRICES

22 April 2025 Reference Number: INF-NIR-2025-041800-02



GRDE



Gross Regional Domestic Expenditure (GRDE) is the total expenditure of residents in the region, including their expenditures in other regions and the rest of the world.

The Expenditure of NIR, at constant 2018 prices increased by 5.9%, slower than the 7.8% growth in the previous year.



The economy of Negros Island Region in 2024, **grew by 5.9%** valued at **PhP 636.37 Billion**, **7**<sup>th</sup> fastest growing region in the country.

### Top Contributors to the 2024 Growth

in Percentage Points

HFCE
Household final consumption expenditure

GFCF (CNS)
Gross fixed capital formation on Construction

EOS (ROW)
Export of services to the Rest of the World

Per Capita HFCE (in PhP) and Growth Rates (in Percent)



# SHARE OF EXPENDITURE ITEMS TO THE REGIONAL ECONOMY



Household final consumption expenditure

483.52 Billion

76.0%



Gross Capital Formation

150.05 Billion

23.6%



Gross fixed capital formation on

20.27 Billion

11.5%



 $NX_{world}$ 

Net Exports to the Rest of the World

-77.49 Billion

-12.2%



 $NX_{Phil}$ 

Net Exports to the Rest of the Philippines

-1.83 Billion

1.1%

## EXPORT OF GOODS AND SERVICES TO THE REST OF THE WORLD

Export of Goods and Services to the Rest of the World grew by 10.3% from 13.4% in 2023



12.5%

Share to the total expenditure in the region

Export of Goods and Services to the Rest of the World in 2024 is valued at PhP 79.38 Billion

# IMPORT OF GOODS AND SERVICES TO THE REST OF THE WORLD

Import of Goods and Services to the Rest of the World gr