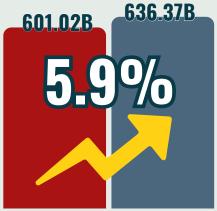

The Expenditure of NIR, at constant 2018 prices increased by 5.9%, slower than the 7.8% growth in the previous year.

The economy of Negros Island Region in 2024, **grew by 5.9%** valued at **PhP 636.37 Billion**, **7**<sup>th</sup> fastest growing region in the country.